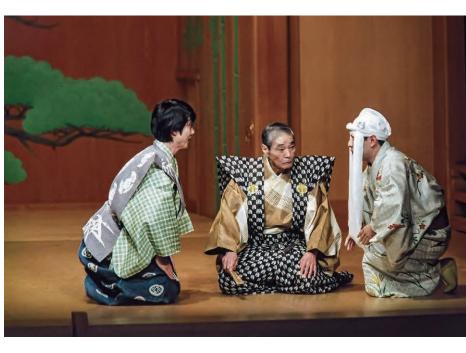

いたまeスポーツ MA ESPORTS ASSOCIAT

https://e-saitama.org/

狂言鐘の音

聞き間違いが思わぬ発想を生むと

【登場人物】シテ

主 太郎冠者 場

所 不明

和泉流

聞き間違いの物語は、正しい言葉と 男が「足、足」と言った言葉を、仏 ど面白いが、《鐘の音》はそのギャッ プが絶妙に設定されている。 間違った言葉のギャップが大きいほ このような聞き間違いをし、馬の持 載っている。明恵のような尊い僧が、 と聞き間違いをした明恵上人の話が 教で宇宙の根源を示す「阿字阿字」 いうのはよくある話だ。『徒然草』 に微笑ましささえ感じる。こうした ち主に感動して涙さえ流している様 四四段には、川で馬を洗っていた

の音の違いを聞き分けてみよう。 に特徴がある。太郎冠者が奏でる鐘 表現の妙が曲の骨格となっている点 ノマトペが使われるが、本曲はその 加味されている。狂言には様々なオ すべて擬音で表現するという趣向が 構想だが、本曲では鐘の音の違いを 語を展開させるのは、 太郎冠者の勘違い・とり違いが物 狂言の定番的

作り披露するが…。 しつつ報告するが、当然のごとく主 る。太郎冠者はその音を口で、再現 音を聞き比べ、ようようと戻ってく 有興人の主人のために鐘の音の謡を 人に叱責される。そこで太郎冠者は、

写真提供:万作の会

JR 大宮駅東口

飲食遊買貯旅

鎌倉へ遣る。太郎冠者は「鐘の音 きてもらうため、太郎冠者(シテ)を

と勘違いし、寺々を回り、突き鐘の

えたい主人(アド)は「金の値(かね

息子のために黄金作りの太刀を誂

のね)―つまり金の値段」を聞いて