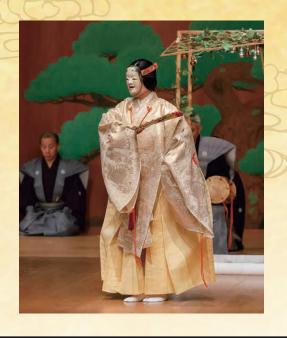

【登場人物】 場 所 シテータ顔の霊 京都紫野・五条 (現在の京都府京都市)

ワキ 雲林院の僧

能

坐は

部は

宝生流

今年のNHK大河ドラマの主人公

失意の源氏は、 物の怪に襲われ、 さらにのめり込んでいく源氏は、 豊かな女性たちの存在だが、 うだ。この物語の魅力の一つは個性 院」までその女を連れ出すが、 月十五日の夜にさびれた「なにがし 心ひかれる。 光源氏は、 である。 でとりわけミステリアスなのが夕顔 源氏物語』が脚光を浴びているよ 女の素性を知る。 急死してしまう。 その

は紫式部ということもあって、 乳母の宅に見舞いに訪れた 隣に住む知性溢れる女に 素性を明かさない女に 女は また 中 0)

の花、 対して、 彼女には二つのイメージがある。 か儚げである様態は、その女の もっと親密になりたいという思 メージそのものだといえる。 込めた歌であるが、黄昏時に美しく つはその夕顔の花のイメージ。垣 ほのぼの(ぼんやり)」見える夕顔 夕顔の花を詠み込んだ女の和歌に そかれにほのぼの見つる花の夕顔 寄りてこそそれかとも見め 白く可憐でありながら、どこ 源氏は次の返歌を贈る。 た

荒廃したとも伝えられている。 出現したという話も残っている。こ たが、融の死後、他の者の手に移り、 であった河原院と結びつく。 にがし院」は、後の世に源融の邸宅 の河原院と「なにがし院」が結び は陸奥塩竈の景を写した豪邸であ イメージである。女が絶命した「な もう一つは京都の五条という場所 この場所に執心する融の幽霊が 河原院

写真提供:辻井

清

郎

院で落命した女であった。 妬を恐れ、 の話をしていた。彼女こそなにがし 雨夜の品定め」と呼ばれる五月 夜、 親友の頭中将が、 彼の前から姿を消した女 正 妻の 雨

た花にちなみ「夕顔」と呼ばれるが、 この女は、家の垣根に咲いて

# UDK UDK

関 根 代表取締役

〒330-8585 埼玉県さいたま市浦和区岸町5丁目7番11号 TEL.048(829)2911(代) FAX.048(829)2143

き、 影も投影されていったのが五条とい う場所であった。 さらに物の怪に殺された女の面

うな物語である。 に作られている。 のイメージ」を中心に作能されて ある。一つは《夕顔》 この夕顔を主人公とした能は二曲 そしてもう一つが 「夕顔の花のイメージ」をもと 《半蔀》 であり「五条 《半蔀》 は次のよ であ

その側に一人の女(前シテ)が忽然と 夕暮れ時に少しずつ開く花があり、 供えていた花たちを供養している。 都の紫野雲林院の僧(ワキ)は仏に

現れる。 かつてこの場所で扇の上に夕顔の花 上であろうと説き、 いると、草の半蔀を押し上げて夕顔 て来た者(アイ)は、 たことを述べ、消える。そこにやっ 半蔀の内へ消えていく。 舞う。 光源氏へ差し上げた思 かつて五条辺りに住んで 女はすでに亡くなっている それに従い僧がそこま そこで菩提を弔って そして夜明けが近づ 蔓草が生い茂った 僧に五条へ行く その女が夕顔の 霊は、 出

くと、 茅屋があった。 の上の霊(後シテ)が現れる。 で行ってみると、 ように促す。 を語り、 を載せ、

季節にはまだ早い大宮で、 であるが、 作り物である。半蔀とは上半分を吊 瓢箪と夕顔の花をあしらった半蔀の の象徴として、源氏と夕顔の上の が登場することで、「ほのぼの」 し戸とし、 0 した主人公の姿を演出する。 恋を美しく描いている。 架け橋となった夕顔の花をこの さらにこの能を彩るのが蔓草 その中から夕顔の上の 下を固定した蔀戸