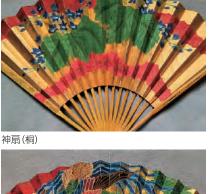

品があります。

ゥ

塗

黒く染めた

マダケで作られた骨には光沢がありますが、

中啓は畳んだ状態でも先が広がっています。

う「花争」の図です。裏面はその花を運ぶ「花車ち、放たれた胡蝶がたくさんとまった方が勝ちと 楊貴妃が描かれています。 「半蔀」は多勢の唐の宮廷の 桐と鳳凰が描かれ豪華です。 七賢や山水が描かれ、 は多勢の唐の宮廷の官女達と玄宗皇帝と 後シテ 官女達は手に花の枝を持 には (金箔:

は独特の図柄の扇を持っています。 すが、流派によっても違う場合があり、 が描かれます。 それぞれの役に「決まり扇」 裏面はその花を運ぶ「花車」はないを があったりするので 特に宝生流

今日の薪能では、遠目には目につかないところで 注目して下さると興味深いことと思います。

神扇(鳳凰)

鬘扇(花争)

鬘扇(花車)

写真提供:本田

光洋