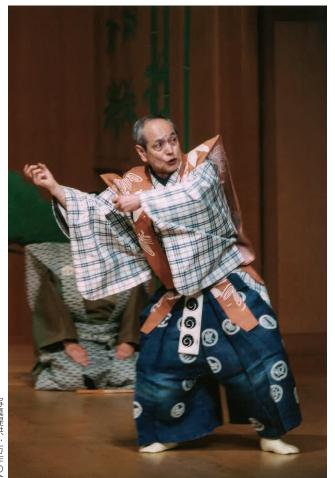

いたまeスポーツ MA ESPORTS ASSOCIAT

https://e-saitama.org/

狂言鐘の音

聞き間違いが思わぬ発想を生むと

【登場人物】シテ

主 太郎冠者 場

所 不明

和泉流

聞き間違いの物語は、正しい言葉と 男が「足、足」と言った言葉を、仏 ど面白いが、《鐘の音》はそのギャッ プが絶妙に設定されている。 間違った言葉のギャップが大きいほ このような聞き間違いをし、馬の持 載っている。明恵のような尊い僧が、 と聞き間違いをした明恵上人の話が 教で宇宙の根源を示す「阿字阿字」 いうのはよくある話だ。『徒然草』 に微笑ましささえ感じる。こうした ち主に感動して涙さえ流している様 四四段には、川で馬を洗っていた

の音の違いを聞き分けてみよう。 に特徴がある。太郎冠者が奏でる鐘 表現の妙が曲の骨格となっている点 ノマトペが使われるが、本曲はその 加味されている。狂言には様々なオ すべて擬音で表現するという趣向が 構想だが、本曲では鐘の音の違いを 語を展開させるのは、 太郎冠者の勘違い・とり違いが物 狂言の定番的

作り披露するが…。 しつつ報告するが、当然のごとく主 る。太郎冠者はその音を口で、再現 音を聞き比べ、ようようと戻ってく 有興人の主人のために鐘の音の謡を 人に叱責される。そこで太郎冠者は、

写真提供:万作の会

JR 大宮駅東口

飲食遊買貯旅

鎌倉へ遣る。太郎冠者は「鐘の音 きてもらうため、太郎冠者(シテ)を

と勘違いし、寺々を回り、突き鐘の

えたい主人(アド)は「金の値(かね

息子のために黄金作りの太刀を誂

のね)―つまり金の値段」を聞いて