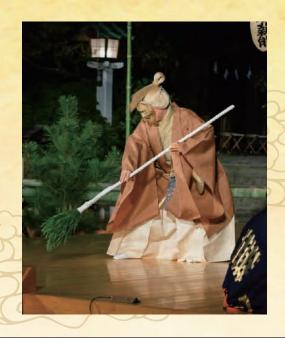

# 株式会社 新栄商事

本 社 さいたま市見沼区春野3丁目2番12号 〒337-0002 **☎**048(686)7001 岩槻営業所 さいたま市岩槻区古ヶ場1一5一9 〒339-0073 **☎**048(794)5504

能 高か 砂芒

場

所

播磨国高砂

【登場人物】 ワキ 前シテー老翁 摂津国住吉(大阪府大阪市) 後シテ アイ (現在の兵庫県高砂市) 媼 阿蘇宮の神主友成 浦の者 住吉明神

歌や君主の徳にも通ずることを説く 吉の老翁(前シテ)と当所の媼(ツレ) 待つように伝え、 ることを明かし、 と、老夫婦が「高砂住吉の神」であ れていると語る。さらに松の徳は和 遠性を称える譬えとして和歌に詠ま 住吉が延喜帝の時代から、 夫婦は、 の老夫婦から、高砂・住吉の松が 相生の松」と呼ばれる謂れを聞く。 高砂が万葉集の時代から、 沖へと消えていっ 友成に住吉の浦で 御代の永

立ち寄る。友成は、そこに現れた住 肥後国阿蘇宮の神主友成(ワキ) 都に上る途、播磨国高砂の浦に 讃える。 うと、住吉明神(後シテ)が出現する。 た。 明神は舞を舞いつつ、神徳と君徳を 友成一行は船で住吉の浦へ向か

その後シテの明神は邯鄲男の面が 後場で場所が変わることなどが特異のちは とあるので、 「これは高砂住吉の、相生の松の精、 を用いる若い姿で登場する。加えて、 場で老翁と媼が登場するが、 としては異色の能でもある。 シテと後シテの関係が捉え難いので に相生の、夫婦と現じ来たりたり などは「これは高砂住吉の、 の化身となる。これに対して金春流 前シテ・ツレは高砂と住吉の松の精 夫婦と現じ来たりたり」と謡うので、 前シテ・ツレの存在についても〝揺 は住吉明神しか登場しない。 を代表する曲である。ただし、脇能 レが高砂神の化身ということに 不可解さもこの曲の特徴である。 な点であるが、シテ・ツレの神格 《高砂》は脇能(神をシテとする能) がある。 他の能のように、シンプルに前 前シテは住吉明神、 観世流などは中入前に 後場で 神ここ しかも 前場 と など ッ 前

〒331-0058 埼玉県さいたま市西区飯田70 TEL 048-624-1121 FAX 048-624-1125 ⊠ info@shuhansha.co.jp

写真提供:辻井 清

《高砂》といえば、この曲をもとに

さらに曲の主題も多重的である。

ず 8 をもつ高砂人形が有名である 7 人形には長寿と夫婦円満の 流では二人とも杉箒を持つ)。 した老翁(尉)が熊手、 6 、 る。 と変わらない安穏の象徴とな れ ているように、 四海波静かにて…」 嫗(姥)が杉箒 常さ 監整 の 願 11 (金春 この 松 が込

陽唱 は と イ わ n 「高砂や、 1 陰さ 0 てきたという風習 相 謡が祝言謡として結婚式で謡 江 ジを定着させた感がある。 和を讃える能である。 生 戸時代の小謡集を見ると、 0) この浦 松」 に 舟に帆を上げて 象 が、 徴 《高砂 さ と れ 41 た う る

> 町 が

祝うだけ ₽ かった。 あ ったので、 相生 Ó 0 夫婦」 能ではな 必ず を

か 松

7

る。 る。 は が示すごとく、 草 ま 事 0) た く種となり いう考え これらの 和歌 主旋律とな 11  $\dot{o}$ 0 《高砂》 な 家の が枝 時を待つ松 す 0 か なわ 0) は かる が、 O, 至 È にお 種となると 和 たち、 題より大 歌 心を磨 便 0 0 言 11 で ŋ 7 0) 0) 8 詞 0) て、 和 能 枝 で 葉 を あ 14