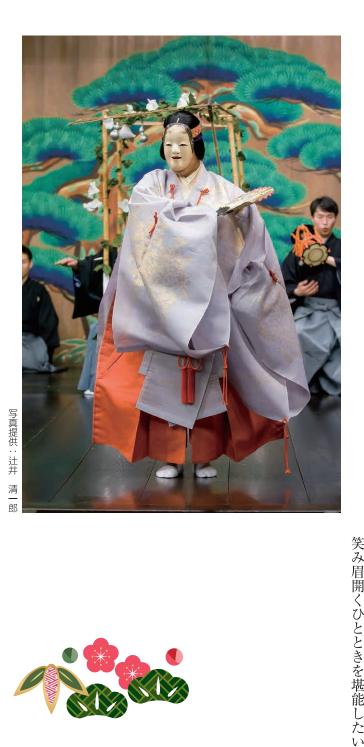

【登場人物】 場 所 シテータ顔の霊 京都紫野・五条 (現在の京都府京都市)

ワキ 雲林院の僧

能

坐は

部は

宝生流

今年のNHK大河ドラマの主人公

失意の源氏は、 物の怪に襲われ、 さらにのめり込んでいく源氏は、 豊かな女性たちの存在だが、 うだ。この物語の魅力の一つは個性 院」までその女を連れ出すが、 月十五日の夜にさびれた「なにがし 心ひかれる。 光源氏は、 である。 でとりわけミステリアスなのが夕顔 源氏物語』が脚光を浴びているよ 女の素性を知る。 急死してしまう。 その

# UDK UDK

関 根 代表取締役

〒330-8585 埼玉県さいたま市浦和区岸町5丁目7番11号 TEL.048(829)2911(代) FAX.048(829)2143

き、 影も投影されていったのが五条とい う場所であった。 さらに物の怪に殺された女の面

うな物語である。 に作られている。 のイメージ」を中心に作能されて ある。一つは《夕顔》 この夕顔を主人公とした能は二曲 そしてもう一つが 「夕顔の花のイメージ」をもと 《半蔀》 であり「五条 《半蔀》 は次のよ であ

その側に一人の女(前シテ)が忽然と 夕暮れ時に少しずつ開く花があり、 供えていた花たちを供養している。 都の紫野雲林院の僧(ワキ)は仏に

現れる。 かつてこの場所で扇の上に夕顔の花 上であろうと説き、 いると、草の半蔀を押し上げて夕顔 て来た者(アイ)は、 たことを述べ、消える。そこにやっ 半蔀の内へ消えていく。 舞う。 光源氏へ差し上げた思 かつて五条辺りに住んで 女はすでに亡くなっている それに従い僧がそこま そこで菩提を弔って そして夜明けが近づ 蔓草が生い茂った 僧に五条へ行く その女が夕顔の 霊は、 出

くと、 茅屋があった。 の上の霊(後シテ)が現れる。 で行ってみると、 ように促す。 を語り、 を載せ、

季節にはまだ早い大宮で、 であるが、 作り物である。半蔀とは上半分を吊 瓢箪と夕顔の花をあしらった半蔀の の象徴として、源氏と夕顔の上の が登場することで、「ほのぼの」 し戸とし、 0 した主人公の姿を演出する。 恋を美しく描いている。 架け橋となった夕顔の花をこの さらにこの能を彩るのが蔓草 その中から夕顔の上の 下を固定した蔀戸